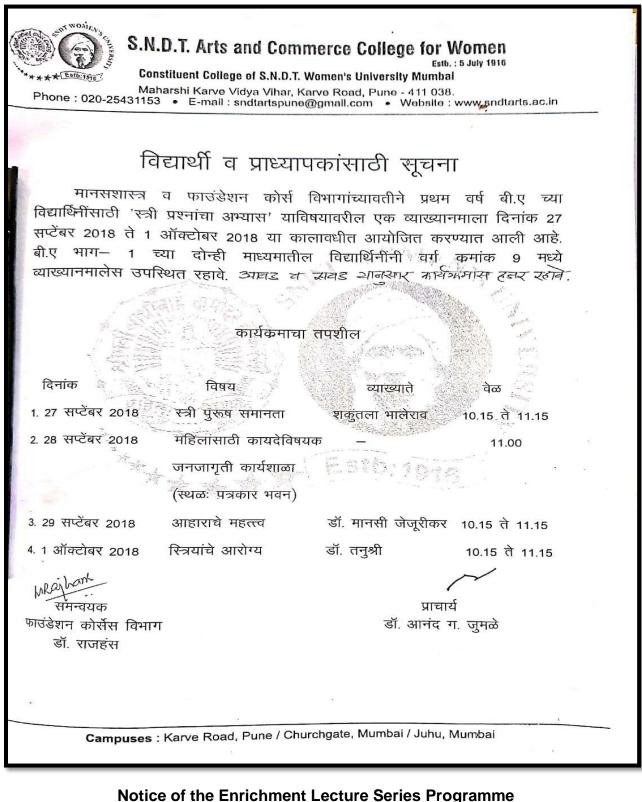

#### **Enrichment Lecture Series (Academic Year 2015-16)**

|        | and the second | Anto Anto                   | EMATI NATHIBAI DA<br>& COMMERCE COL<br>shi Karvo Vidya Vihar, Karv | LEGE FOR                  | WOMEN                          |
|--------|----------------|-----------------------------|--------------------------------------------------------------------|---------------------------|--------------------------------|
| iet. I | No. :          |                             | NOTICE                                                             |                           | Date: 05/10/2015               |
|        |                | Stude                       | ents & Senior Teach                                                | ning Staff                | 01121 03/10/2013               |
| e.     | -              |                             |                                                                    | ing oran                  |                                |
|        | A Le           | cture series on Women F     | mpowerment is organized from                                       | ath out a sall o          |                                |
| • :    | stud           | ents studying in B.A. Par   | t 1 (English & Marathi medium)                                     | . Oct to 12" Oc           | ct 2015 for all the            |
| :      | The            | lecture series will be held | tin Room No. 0                                                     |                           |                                |
|        |                |                             |                                                                    |                           |                                |
|        |                |                             | attendance is compulsory.                                          |                           |                                |
|        |                | GRAMME DETAILS:             |                                                                    |                           |                                |
| ſ      | Sr.            | Name of the speaker         | 1                                                                  |                           |                                |
|        | No.            | thanke of the speaker       | Торіс                                                              | Date                      | Time                           |
| 1      | 01             | Dr. Ashwini Dhongde         | Gender Discrimination                                              | 7 <sup>th</sup> Oct 2015  | 11.00 a.m.                     |
|        |                |                             |                                                                    |                           | to                             |
| ł      | 02             | Dr. Mukta Rayte             |                                                                    |                           | 12.00 noon                     |
|        | 1.5.5.1        | on more have                | Women and Health                                                   | 8 <sup>th</sup> Oct 2015  | 11.00 a.m.                     |
| ł      |                |                             |                                                                    |                           | to<br>12.00 noon               |
|        | 03             | Mrs. Purva Deshpande        | Women and Mental Health                                            | 9 <sup>th</sup> Oct 2015  | 11.00 a.m.                     |
|        |                |                             | -                                                                  |                           | to                             |
| .t     | 04             | Mrs. Neeta Kelkar           | Concept of Friendship, Love                                        | 10th o + 2015             | 12.00 noon                     |
|        | :              |                             | and Attraction                                                     | 10 <sup>th</sup> Oct 2015 | 11.00 a.m.                     |
|        |                |                             |                                                                    |                           | to<br>12.00 noon               |
| T      | 05             | Mrs. Pratibha Joshi         | Women and Law                                                      | 12th Oct 2015             | 11.00 a.m.                     |
|        |                |                             |                                                                    |                           | to                             |
| L      |                |                             |                                                                    |                           | 12.00 noon                     |
|        |                |                             |                                                                    |                           | (Dr. G.Y.Shitole)<br>Principal |

Notice of the Enrichment Lecture Series Programme

Phone: 25431153