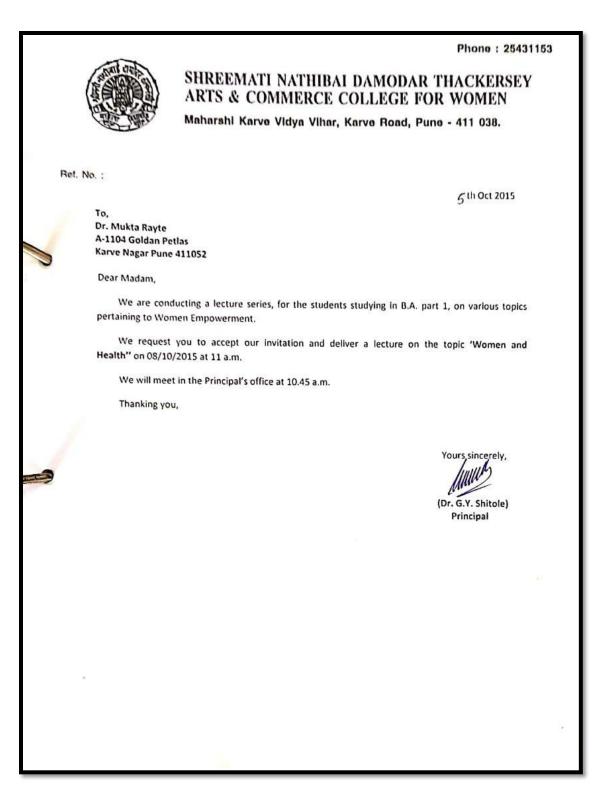

वर्षी प्रथम वर्ष वी.ए. च्या विद्यार्थिर्नीसाठी 'स्त्रियांचे सबलीकरण ' या विषयावर व्याख्यानमाला आयोजित केली जाते. या वर्षी दि. ७-१०-१५ ते १२-१०-१५ या कालावधीमधे ही व्याख्यानमाला संपत्न्न् होत आहे.

स्त्रीवादी विचारसरणीशी आपला जवळचा संबंध आहे. आपल्या चिंतनाचा लाभ आमच्या विद्यार्थिनींना मिळावा अशी आमची तीव्र इच्छा आहे. दिनांक ७-१०-१५ रोजी, वेळ ११.०० ते १२.०० या वेळेत, आपण 'लिंगभेदभाव" या विषयावर व्याख्यान देण्यास यावे ही विनंती. तरी दि. ७-१०-१५ रोजी सकाळी १०.४५ वाजता आपण प्राचार्यांच्या कार्यालयात यावे, असे आमंत्रण करीत आहोत.

कळावे,

( डॉ. जी.वाय. शितोळे) प्राचार्य

Invitation Letter to Dr.Ashwini Dhongde as a Speaker



#### Invitation Letter to Mrs. Pratibha Joshi as a Speaker



Invitation Letter to Mrs. Neeta Kelkar as a Speaker



Invitation Letter to Mrs. Purva Deshpande as a Speaker



#### Invitation Letter to Dr.Mukta Rayte as a Speaker

#### **Enrichment Lecture Series (Academic Year 2016-17)**

Phone : 25431153



#### SHREEMATI NATHIBAI DAMODAR THACKERSEY ARTS & COMMERCE COLLEGE FOR WOMEN

Maharshi Karve Vidya Vihar, Karve Road, Pune - 411 038.

Ref. No. :

OC

वि. 29/02/2016

#### सूचना

आपल्या महाविद्यालयामधे दरवर्षीप्रमाणे एनरिचमेंट विभागातर्फे बी.ए. भाग २ च्या विचार्थिनींसाठी व्याख्यानमालेचे आयोजन वर्ग क्र.१४ मधे केले जात आहे. या व्याख्यानमालेचा सर्व तपशील खालील कोष्टकामधे दिला आहे. बी.ए. भाग २ च्या विद्यार्थिनींची उपस्थिती अनिवार्य आहे. अनुपस्थित विद्यार्थिनींवर कडक कारवाई केली जाईल.

| दिनांक   | व्याख्यात्याचे नाव | विषय                    | वेळ         |
|----------|--------------------|-------------------------|-------------|
| 8-3-5088 |