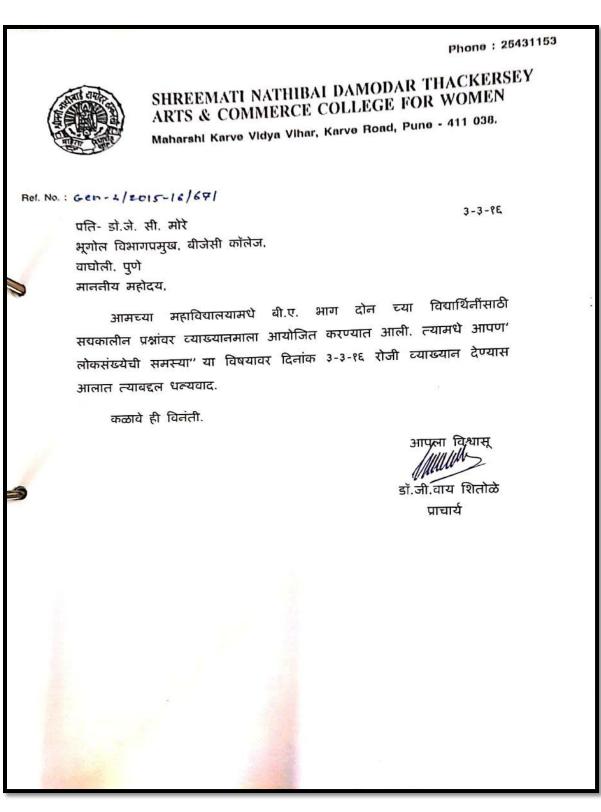

Ref. No. : Gen- 2/2015-18/671

प्रति- डॉ.दीपक वेडेपाटील इतिहास विभाग, सरस्वती नाईट कॉलेज बाजीराव रोड,पुणे २ 8-3-98

माननीय महोदय,

आमच्या महाविद्यालयामधे बी.ए. भाग दोन च्या विद्यार्थिनींसाठी सद्यकालीन प्रश्नांवर व्याख्यानमाला आयोजित करण्यात आली. त्यामधे आपण "शेतक-यांच्या आत्महत्या " या विषयावर दिनांक ४-३-१६ रोजी व्याख्यान दैण्यास आलात त्याबद्दल धन्यवाद.

कळावे ही विनंती.

आपला विश्वास् डॉ.जी.वाय शितोळे

.जा.वाय शिताव प्राचार्य

Invitation Letter to Dr. Deepak Yedepatil as a Speaker

Phone : 25431153