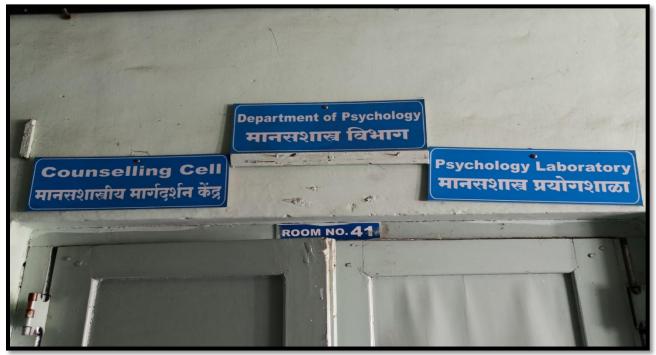

|               |               |                             |              |             |

 ${}^{Page}35$ 

## **Counseling Cell**

## Faculty Engaged in Counseling







## Department of Psychology (Counseling Cell)



**Teacher conducting Psychological Test in Counseling Cell** 



## Ladies Room



| General Security                    | Details   | Quick Heal      | Previous Versions |   |
|-------------------------------------|-----------|-----------------|-------------------|---|
| Property                            |           | Value           |                   | * |
| Sharpness                           |           | Normal          |                   |   |
| White balance                       |           | Auto            |                   |   |
| Photometric intern                  | pretation |                 |                   |   |
| Digital zoom                        |           | 0               |                   |   |
| EXIF version                        |           | 0230