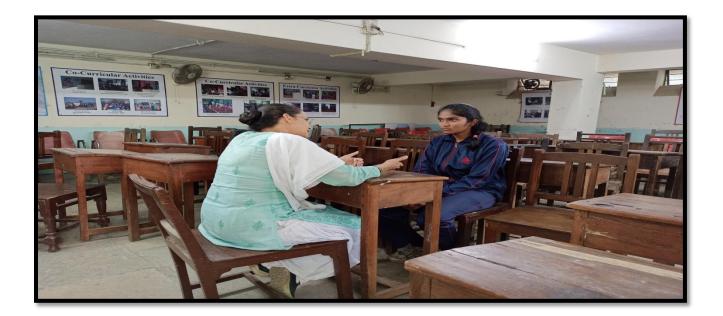

|               |               |                             |              |             |

 ${}^{Page}35$ 

## **Counseling Cell**

## Faculty Engaged in Counseling







## Department of Psychology (Counseling Cell)



**Teacher conducting Psychological Test in Counseling Cell** 



## Ladies Room



| General Security                    | Details   | Quick Heal      | Previous Versions |   |
|-------------------------------------|-----------|-----------------|-------------------|---|
| Property                            |           | Value           |                   | * |
| Sharpness                           |           | Normal          |                   |   |
| White balance                       |           | Auto            |                   |   |
| Photometric intern                  | pretation |                 |                   |   |
| Digital zoom                        |           | 0               |                   |   |
| EX