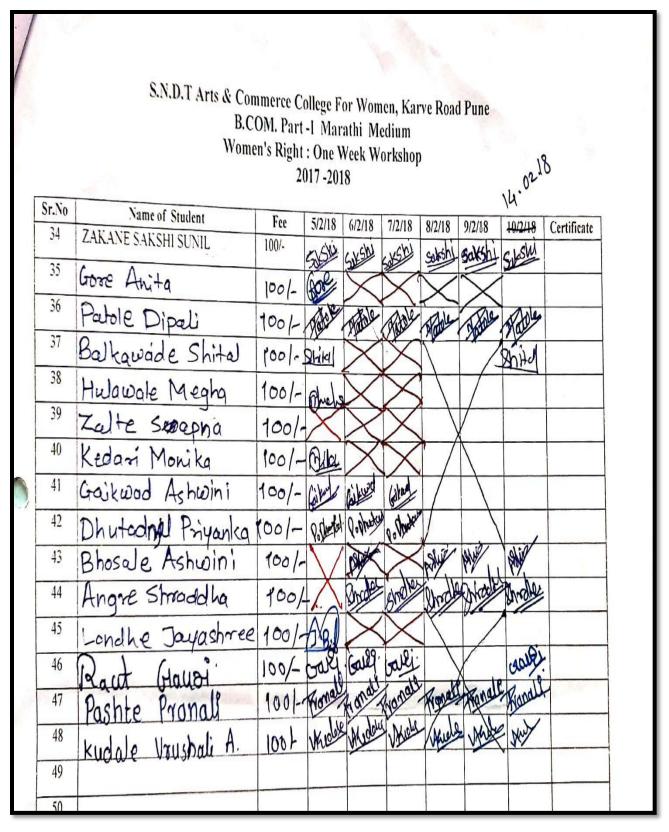

#### **Attendance Record for Law Relating to Rights of Women (2017-18)**

|       | ······································ | n's Right<br>20 | 17 -201           |           |              |                    | 12-02-   | -2018 ju-  | 02-2018<br>Certificate |
|-------|----------------------------------------|-----------------|-------------------|-----------|--------------|--------------------|----------|------------|------------------------|
| Sr.No | Name of Student                        | Fee             | 5/2/18            | 6/2/18    | 7/2/18       | 10-2-11<br>11/2/18 |          | 10/2/18-   | Certificate            |
| 1     | BENDRE VISHAKA ASHOK                   | 100/-           |                   |           |              |                    |          |            |                        |
| 2     | BHOSALE NIKITA VIJAY                   | 100/-           | Bhosole           | Procede   | propale      | anorale            | Ona de   | Reade      | 1                      |
| 3     | CHANDERE RUPALI H                      | 100/-           | Pullonde          | Palant    | whome where  | (autority          | (at hand | Anna       | 2                      |
| 4     | CHANDERE SONAL ROHIDAS                 | 100/-           | Sinal             | Inal      | 177          | Dove               | Inot     | Joral      |                        |
| 5     | CHAUDHARI ASHWINI D                    | .100/-          | Shami             | Aneinl    | Shoini       | Sannin'            | Andal    | Anin       | +                      |
| 6     | DAWAL POOJA SUBHASH                    | 100/-           | Poul              | Prest     |              | 15<                | Peul     | Pert       | 1                      |
| 7     | DOSHI RUCHI VIKAS                      | 100/-           | Ruchi             | ><        | X            | $\sum$             | > <      |            |                        |
| 8     | GAIKWAD KAJAL BALU                     | 1001-           | Acit              | X         | $\mathbf{>}$ | $\mathbf{\nabla}$  | $\sim$   | 1          |                        |
| 9     | GAIKWAD SAYALI LAXMAN                  | 100/-           |                   | Cantur    | Castra       | Caute              | Currie   | Boub       | NG.                    |
| 10    | GAIKWAD VAISHŅAVI R                    | 100/-           |                   | - Caru    |              | a Cabib            | Rollin   | Carrie     | **                     |
| 11    | JAWALKAR PRATIKSHA V                   | 100/-           | Durd              | Ruble     | Right        | Barat              | Butt     | al Bualka  | 24                     |
| 12    | KALAMKAR SHRDDHAR S                    | 1001-           | Calle             | Que       | Que          | Bue                | X        | Que        |                        |
| 13    | KARALE ANITA S                         | 100/-           | Karal             | Korrah    | 3 Horal      | 3 Horral           | 3        | Hore       | 5                      |
| 14    | KUTE KANCHAN G.                        | 100/-           | Kanuhor           | Kanch     | an Karcha    | Ranche             | D Konche | n kanche   | n                      |
| 15    | KURPE POOJA N                          | 100/-           | RK                | RK        | < QK         | < 94               | - 9k     | - ak       | -1                     |
| 16    | MAZIRE NIKITA MOHAN                    | 100/-           | Nikito            | Niki      | RINIKI       | KO NIKI            | MIKI     | + NIKIH    | 0                      |
| 17    | MAVKAR POOJA P                         | 100/-           | Racia             | - poju    | And k        | L 1001             | - pasies | 1000       | L.                     |
| 18    | MOHITE SNEHA ASHOK                     | 100/-           | -                 |           | ite Smil     |                    | 16 Simol | NES-mol    |                        |
| 19    | MORE POOJA VASANT                      | 100/-           | Row               | Roy       |              |                    |          | 1          |                        |
| 20    | NARAWADE VAISHALI S                    | 100/-           | Bale              | -r        | at           | 10                 | e (Abd   | e (Jas     | -                      |
| 21    | OZA POOJA SURESH                       | 100/-           | Roja              | - Boot    | + 1001       | 2 Pooje            | 0.       |            | 2.22                   |
| 22    | PARTE SHIVANI ASHOK                    | 100/-           | Eland             | # 2000    | ¥ 000        | HE BR              | He S     | 86         | 12                     |
| 23    | PATIL PRADNYA B                        | 100/-           | P.B.Pu            | NABR      | 14 P.B. R    | 11 0.85            | tie an a | etie P.B.P | dit.                   |
| 24    | PAYGUDE YOGITA GANESH                  | 100/-           | 1                 | 1         |              |                    | 100      | 1.0.1      | CMU                    |
| 25    | SAKHARE KALPANA ANANTA                 | 100/-           | $\mathbf{\nabla}$ | hih       |              | -                  |          |            |                        |
| 26    | SARDAR VAISHALI VIJAY                  | 100/-           |                   | K         | Kup          | and kup            | Mar Mart | tun hape   | LAT                    |
| 27    | SATPUTE ARTI PRAKASH                   | 100/-           | Anti              | - And     | E AN         | 10                 |          | 11.        |                        |
| 28    | SATPUTE SWATI D                        | 100/-           | Soter             |           | ULE I        | oute the           | TI HA    | the Ax     |                        |
| 29    | SATPUTE TEJASHRI D                     | 100/-           | Sota              | ute tak   | we bet       | ale Sort           | ente sot | Pute Sont  | Rute                   |
| 30    | SHINDE DAMINI                          | 100/-           |                   | 10        | 10 Ser       | 10 01              | ene co   | Get Get    | Lesie                  |
| 31    | SONAWANE SHRUTI S                      | 100/-           | DII               | rele Comi | nos ghi      | nde                |          | 1 shi      | neks                   |
| 32    | THOMBARE KOMAL R                       | 100/-           | South             |           |              | 5                  | X        | 18         | 4                      |
| 33    | VYAWAHARE DIPTEE V                     | 100/-           |                   | atter     | real con     |                    | $\Delta$ | 1 150      | meet                   |
| L     |                                        | 100/-           | Dip               | ee >      | $\leq$       | $\leq /$           |          | T          |                        |